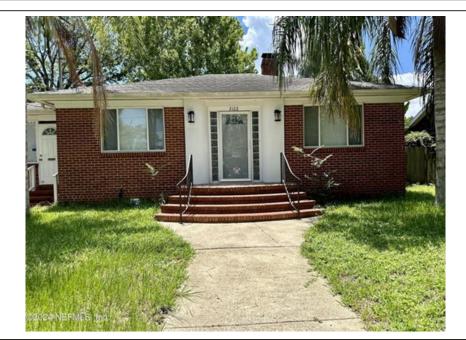

## 2122 Gilmore St, Jacksonville, FL 32204

» Beds: 2 | Baths: 2 Full

» MLS #: 2037140

» Single Family |  $1,472 \text{ ft}^2$  | Lot:  $7,841 \text{ ft}^2$ 

» More Info: 2122GilmoreSt.lsForSale.com

Bailey Jordan (904) 900-4766 bailey@navytonavy.com

## \$ 2,100

Remarks

AVAILABLE NOW In the heart of Riverside, this spacious two bedroom, two bathroom home sits on a large lot, with lush landscape and a detached two car garage- a rare find! Enjoy the original hard wood flooring and cute character in this brick beauty! Front door opens to the spacious family room. Dining room off of living. There is a separate entrance to the home on the left that enters into a mud room/ drop zone! Kitchen in rear of home, with utility room heading out to the back yard! Two bedrooms are great size, one includes an en suite- sink, toilet, and stand up shower. Enjoy two deck spaces out back.